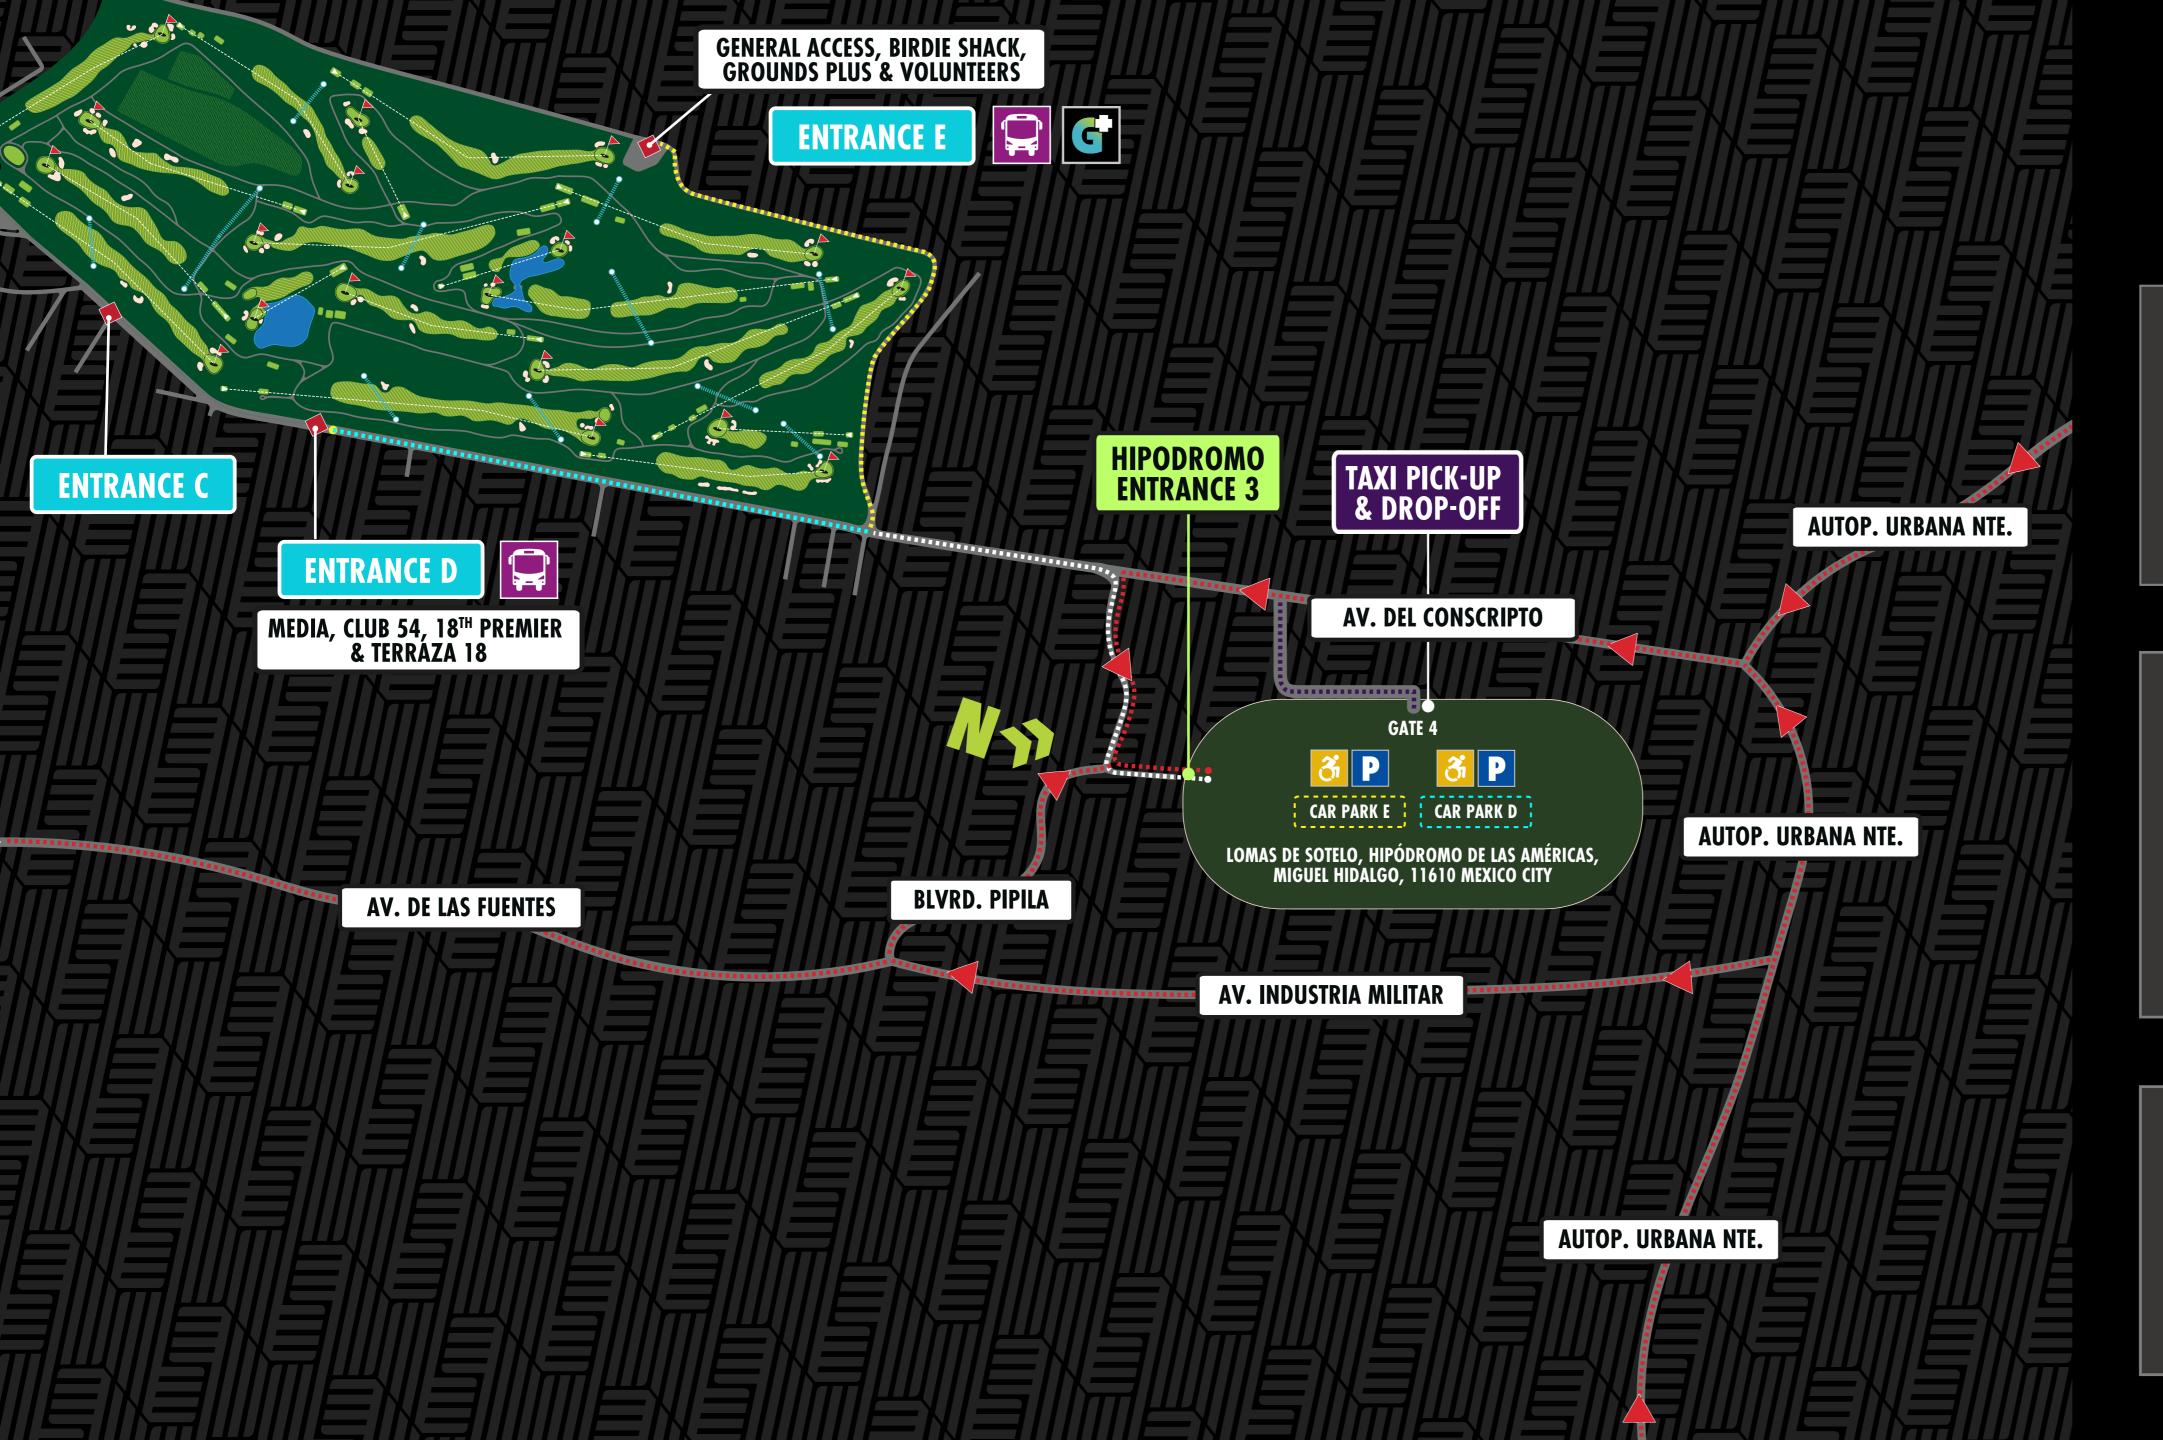

## **MAP KEY**

- P CAR PARKS
- ACCESSIBLE PARKING

ENTRANCES

- SHUTTLE BUSES
- ENTRANCE D SHUTTLE ROUTE
- ENTRANCE E SHUTTLE ROUTE

COMPLIMENTARY PARK AND RIDE

ALL CAR PARKS HAVE RESERVED ACCESSIBLE PARKING SPACES

## CAR PARK D

INFIELD. Parking for Club 54, 18<sup>TH</sup> Premier & Terraza 18 ticket holders **(Parking pass required).** 

## CAR PARK E

INFIELD. Parking for Grounds Pass, Grounds Plus and Birdie Shack (No parking pass required). Taxi / Uber Drop-Off and Pick-Up Location.