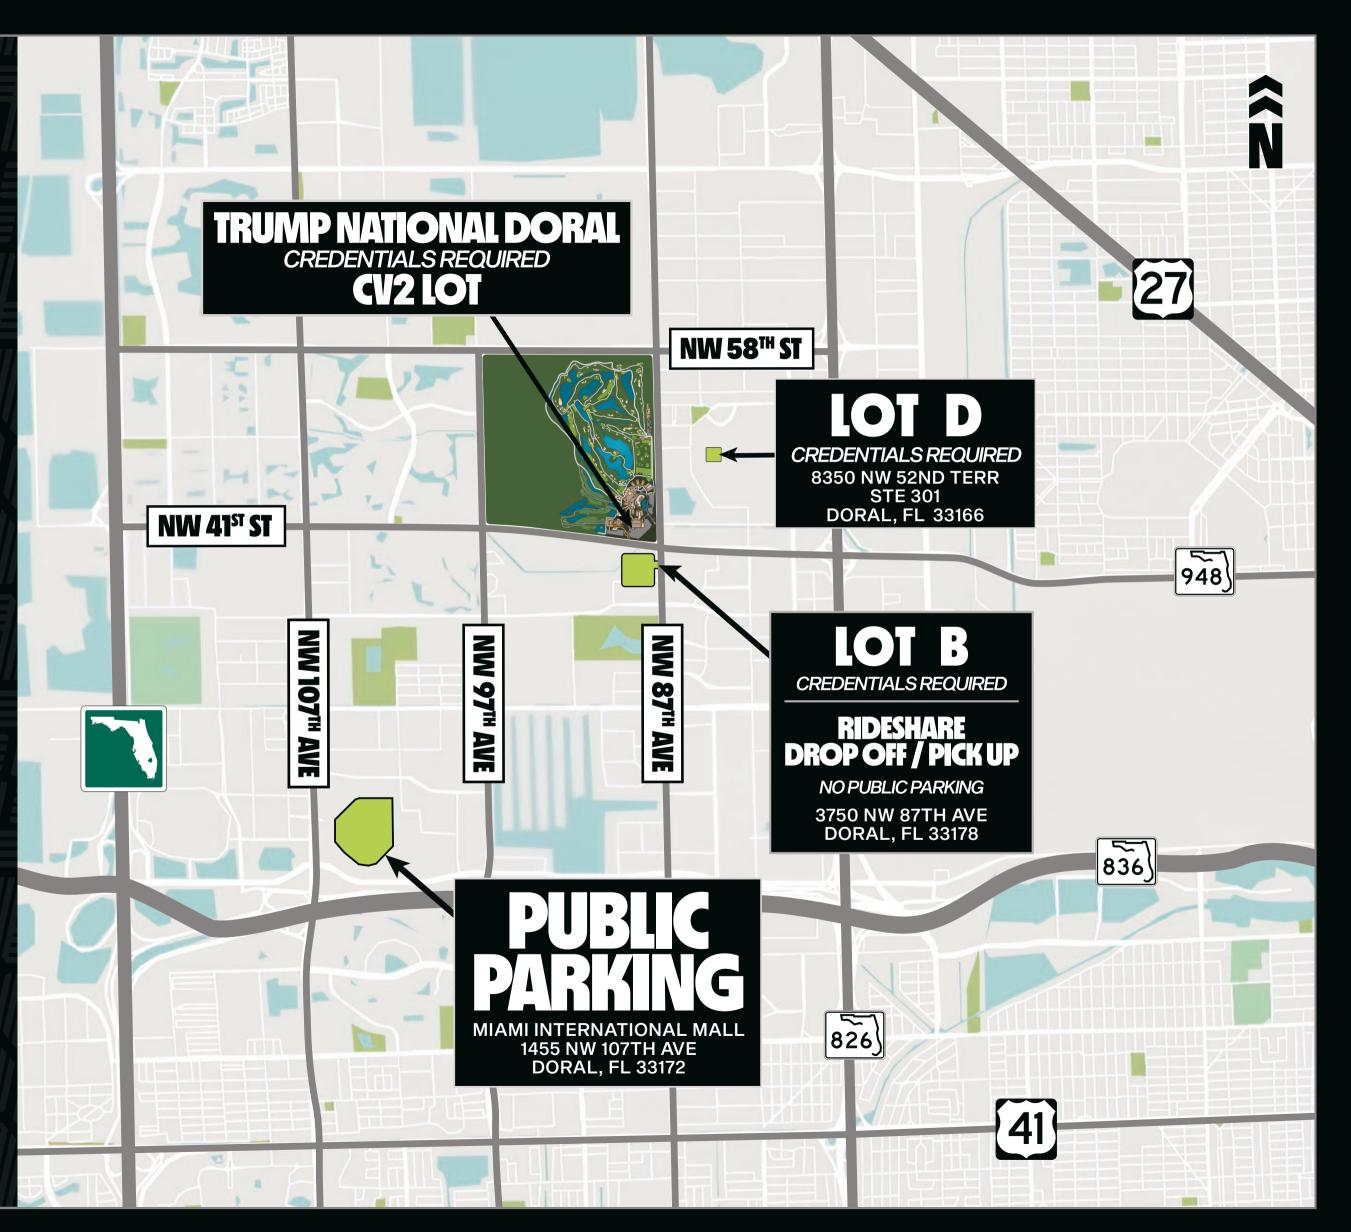

# **PARKING INFO**

IMPORTANT NOTE: NO PUBLIC PARKING IS PERMITTED AT TRUMP NATIONAL DORAL OR SURROUNDING NEIGHBORHOODS. NO EXCEPTIONS.

# **RIDESHARE / DROP OFF**

This lot is available to fans and volunteers utilizing rideshares, taxis or being dropped off/picked up Friday - Sunday and is located in the Citi Bank parking lot.

Enter the tournament grounds through the main gate on NW 36th Street. Follow directional signs from the lot.

#### LOCATION:

3750 NW 87TH AVE DORAL, FL 33178

#### LOCATION:

Accessible parking is located within the Public Parking lot at The Miami International Mall. Accessible shuttles will be provided from the lot to the main entry gate.

# **PUBLIC PARKING + SHUTTLE**

**Daily Fee: Complimentary** 

## LOCATION:

Miami International Mall 1455 NW 107th Ave Doral, FL 33172