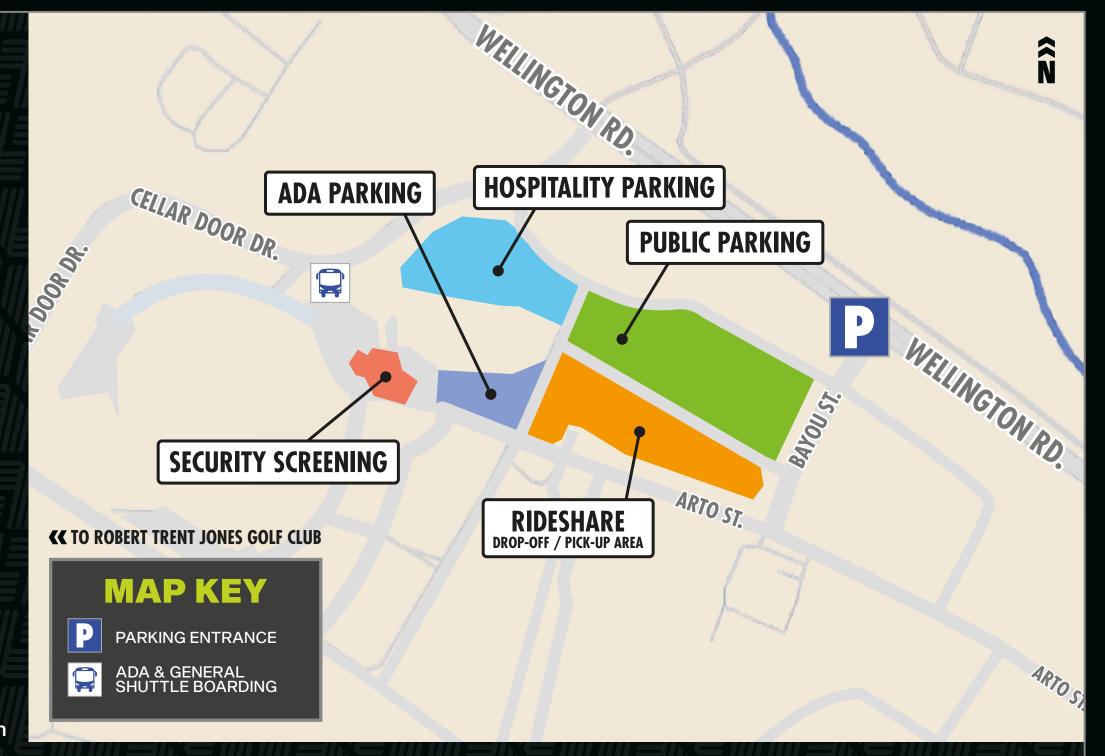

# PARKING LOT LOCATION

**Jiffy Lube Live Amphitheatre** 7800 Cellar Door Dr, Bristow VA 20136

#### **PUBLIC PARKING**

All parking will be located at Jiffy Lube Live Amphitheater. Parking is free with paid admission.

#### **SHUTTLES**

Shuttles will be provided from the parking lot to the main spectator entrance.

Guests should allow 15-20 minutes for shuttle transportation to and from the venue.

### **RIDESHARE AND TAXI DROPOFF/PICKUP**

Located within Jiffy Lube Live Amphitheater with shuttles to and from the course's main entrance.

# **ADDITIONAL INFO**

Security screening will take place at Jiffy Lube Live Amphitheatre prior to boarding shuttles.